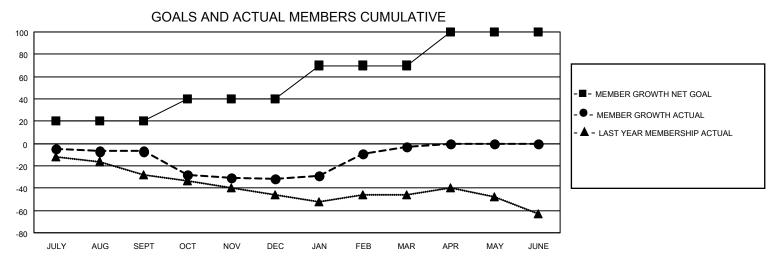

## MONTHLY MEMBERSHIP PROGRESS REPORT

LOCATION ONTARIO District A 15 Results as of: 3/31/2023

| Clubs                 |               |           |               | Members               |                        |                         |                                                    |
|-----------------------|---------------|-----------|---------------|-----------------------|------------------------|-------------------------|----------------------------------------------------|
| RESULTS FOR 2022-2023 |               |           |               | RESULTS FOR 2022-2023 |                        |                         |                                                    |
| QUARTER               | NEW CLUB GOAL | NEW CLUBS | DROPPED CLUBS | QUARTER MEME          | BER GROWTH NET<br>GOAL | MEMBER GROWTH<br>ACTUAL | DROPPED<br>MEMBERS ACTUAL<br>(including transfers) |
| JULY/AUG/SEPT         | 0             | 0         | 0             | JULY/AUG/SEPT         | 20                     | 24                      | 28                                                 |
| OCT/NOV/DEC           | 0             | 0         | 1             | OCT/NOV/DEC           | 20                     | 42                      | 65                                                 |
| JAN/FEB/MAR           | 0             | 0         | 0             | JAN/FEB/MAR           | 30                     | 60                      | 28                                                 |
| APR/MAY/JUNE          | 0             | 0         | 0             | APR/MAY/JUNE          | 30                     | 0                       | 0                                                  |